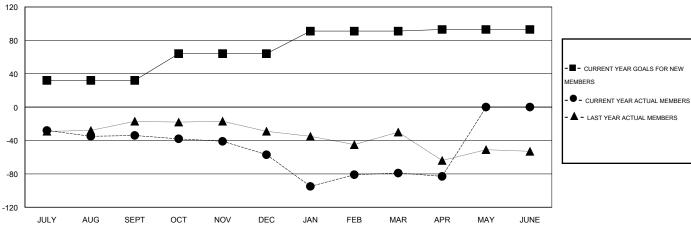

#### GOALS AND ACTUAL MEMBERS CUMULATIVE

| DROPPED CLUBS: 3 |     | 36 CLUBS OF 63 ADDED 1 OR MORE NEW MEMBERS | GENDER DISTRIBUTION           MALE         1,000 (59.5)           FEMALE         679 (40.44%) | -   |
|------------------|-----|--------------------------------------------|-----------------------------------------------------------------------------------------------|-----|
| DROPPED MEMBERS  |     |                                            | FEWALE 073 (40.447)                                                                           |     |
| DECEASED         | 14  | CLICK HERE FOR HEALTH                      | FAMILY UNIT MEMBERS                                                                           | 350 |
| CLUB CANCELLED   | 7   | ASSESSMENT DATA                            |                                                                                               | 170 |
| OTHER            | 239 |                                            | HEAD OF HOUSEHOLD                                                                             |     |
| TOTAL            | 260 |                                            | NON-HEAD OF HOUSEHOLD                                                                         | 180 |